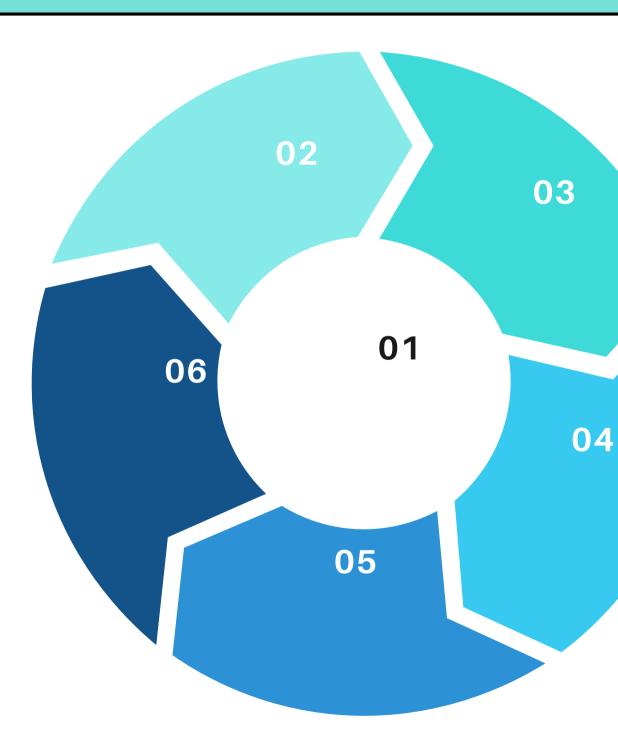

## THE PERSONA MAPPING PROCESS

How to create a fit-for-purpose Persona Type? Follow these steps and apply them to your Persona.

#### Start with the Goal

How will you use this Persona? What is the ultimate Purpose?

#### **Define the Persona**

Use Data and Anecdotes to create an understanding of the 'person' behind the persona.

#### Ideate

Get creative, use idea generation techniques to explore the options.

### Develop the hypothesis

Create a Storyboard to review the Persona in action.

#### Validate

Test the Storyboard with a mix of users. Confirm data and context accuracy.

#### Iterate

Refine the process to ensure your Persona is true to the situation and goals.

Ô