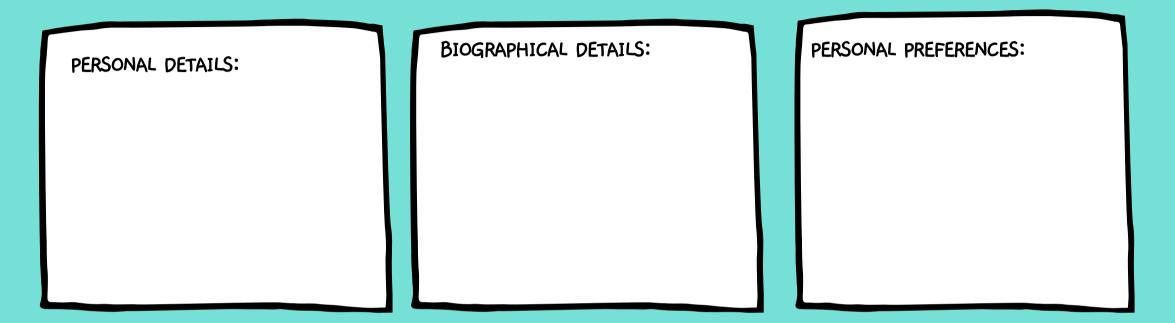

#### **Define the Persona**

Use Data and Anecdotes to create an understanding of the 'person' behind the persona.